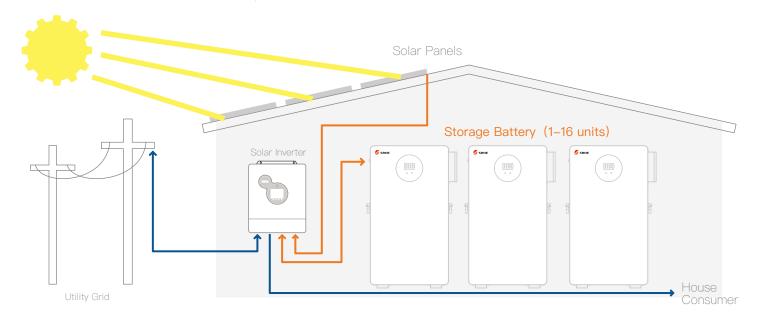

| Charging Temp. Range              | 0~45℃                                     |               |               |
| Discharging Temp. Range           | -10~45℃                                   |               |               |
| Cooling Method                    | Natural cooling                           |               |               |
| Protection Degree                 | IP30                                      |               |               |
| STANDARD                          |                                           |               |               |
| Transportation                    | UN38.3,MSDS                               |               |               |
| Safety                            | IEC 62619: 2017,EN IEC 61000-6            |               |               |